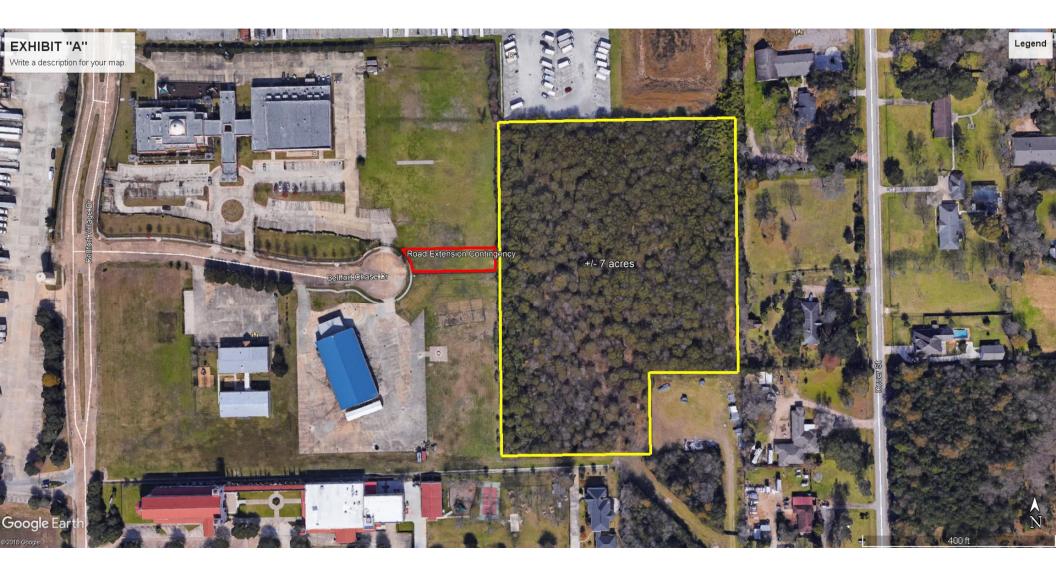

## **FACTS IN A NUTSHELL**

Please see Attachment 01

The yellow boundary line indicates the land owned by the seller. It includes the FRITO-LAY facility.

Please see Attachment 03

The yellow boundary line indicates the land we have contracted to buy from the seller at \$2 / SF