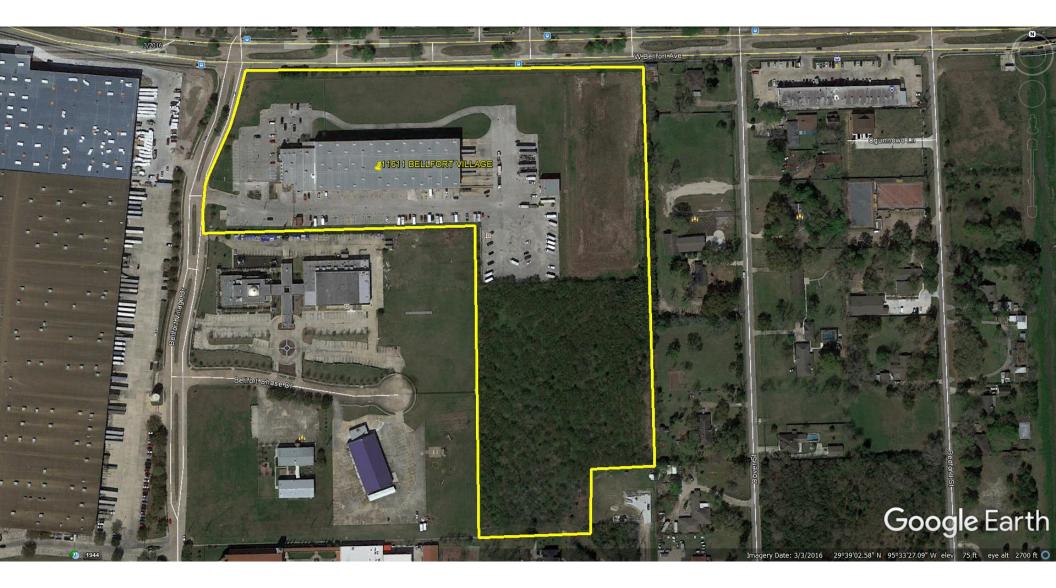

## **FACTS IN A NUTSHELL**

Please see Attachment 01

The yellow boundary line indicates the land owned by the seller. It includes the FRITO-LAY facility.

Please see Attachment 03

The yellow boundary line indicates the land we have contracted to buy from the seller at \$2 / SF